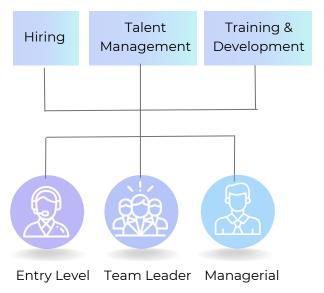

...

# PMaps Social Media Assessment

Maximize online impact with our social media assessment

**CONTACT US** 

Maximize online impact through specialized social media assessments. Identify skilled individuals, improve brand awareness, optimize strategies, and enhance digital marketing effectiveness for better ROI.

Experience our **Social Media Assessment** first hand by taking a sample test

#### SAMPLE TEST

### **Device Compatibility**



# Product Details

Test Time: 7-8 mins

No. of Questions: 4-6

Reliability: .76

Type of Questions: Text Based

# **Benefits**



#### **Job Levels**





## Industry job roles

- Marketing and Advertising Industry: Social Media Manager, Digital Marketer, Content Creator, Brand Strategist
- Public Relations and Communications Industry: Social Media Specialist, PR Manager, Communications Coordinator, Community Manager
- E-commerce and Retail Industry: Social Media Coordinator, Online Brand Manager

#### **Improve Industry Metrics**



Enhance brand reputation management

- Improve content strategy effectiveness
- Identify skilled social media marketers
- Improve brand awareness and engagement
- Optimize strategies and content creation
- Enhance digital marketing effectiveness and ROI

#### We Assess -

#### **Customer Service Orientation**

Exemplifying commitment to excellent customer service.

#### **Empathy and Emotional Intelligence**