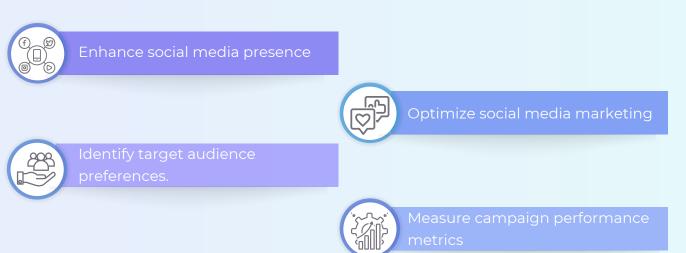

#### **Improve Industry Metrics**

Enhance brand reputation management

- Improve content strategy effectiveness
- Identify skilled social media marketers
- Improve brand awareness and engagement
- Optimize strategies and content creation
- Enhance digital marketing effectiveness and ROI