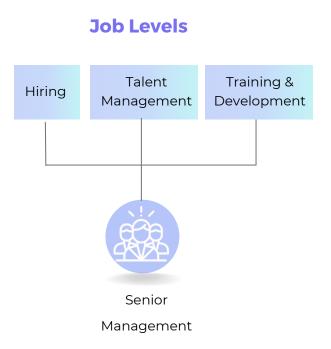

## Industry job roles

- Technology: IT Managers, Software Engineers
- Finance: Financial Analysts, Investment Bankers
- Healthcare: Medical Directors, Hospital Administrators
- Manufacturing: Operations Managers, Production Supervisors
- Consulting: Project Managers, Senior Consultants