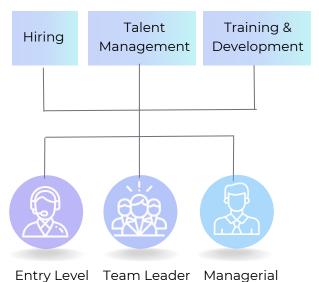

# **Job Levels**

## Industry job roles

- Insurance Industry: Insurance Sales Agents,
  Insurance Brokers, Insurance Consultants.
- Financial Services Industry: Financial Advisors,
  Wealth Managers, Investment Consultants.
- Banking Industry: Relationship Managers, Personal Bankers, Mortgage Advisors
- Real Estate Industry: Property Insurance Sales

  Agents, Insurance Consultants for Real Estate