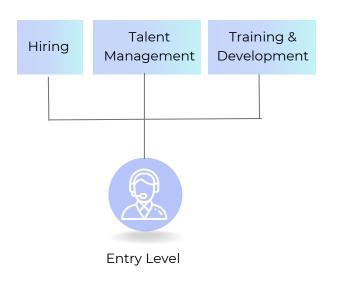

Assess employability skills for career readiness. Identify skilled candidates, improve job placement and career development, optimize recruitment processes.

Experience our **Employability Assessment** firsthand by taking a sample test

SAMPLE TEST

# **Device Compatibility**



#### Product Details

Test Time: 20 mins

No. of Questions: 40

Reliability: .76

Type of Questions: SJT Visual

# **Benefits**



Measure employability for career readiness



Aligned skills with job requirements



Increased employability of



Tailored career development strategies



Identified skilled candidates efficiently



Optimize recruitment and informed hiring

#### **Job Levels**





#### Industry job roles

- Information Technology (IT) Industry: Software

  Developer, Systems Analyst,
- Healthcare Industry: Registered Nurse, Medica Laboratory Technologist, Healthcare
   Administrator
- Financial Services Industry: Financial Analyst, Investment Banker, Risk Manager
- Engineering Industry: Mechanical Engineer,
  Civil Engineer, Electrical Engineer

# **Improve Industry Metrics**

- Improve employee satisfaction and morale
- Enhance organizational culture and values
- Identify areas for improvement
- Increase employee productivity and performance
- Strengthen employee loyalty and retention
- Drive overall organizational success

#### We Assess -

# **Learning Orientation:**

Proactive attitude towards learning.

#### **Teamwork and Collaboration:**

Effective team p