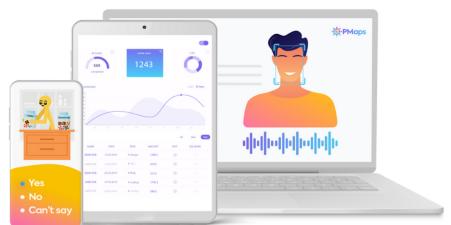

Experience our Customer Service Assessment firsthand by taking a sample test

#### SAMPLE TEST

#### **Benefits Test Details Test Time: Increased Efficiency** 18 mins Targeted Training and Development No. of Questions: æ, Personalized Customer Experiences 12 Reduced Employee Turnover **Reliability: Improved Service Quality** .81 **Reduction in Customer** ななな **Complaints and Escalations** Type of Questions: **Enhanced** Customer Satisfaction **Visual Based SJT**

## **Device Compatibility**