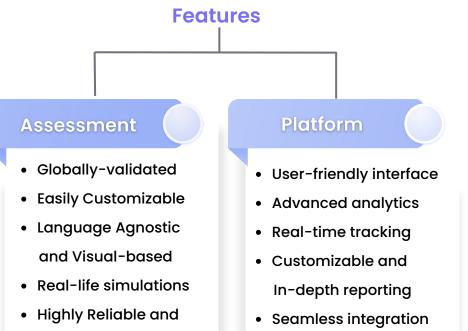

#### **Benefits Test Details Test Time: Increased Efficiency** 18 mins Targeted Training and Development No. of Questions: æ, Personalized Customer Experiences 12 Reduced Employee Turnover **Reliability: Improved Service Quality** .81 **Reduction in Customer** ななな **Complaints and Escalations** Type of Questions: **Enhanced** Customer Satisfaction **Visual Based SJT**

#### • Empathy

Understanding and empathizing with customers' emotions.

#### • Adaptability:

Handling changing customer needs and dynamic environments.

• Domain Knowledge:

Understanding products/services for accurate information.

• Communication Skills:

Interacting and conveying information effectively.

• Conflict Resolution:

Resolving customer conflicts effectively.

and many more competencies from our bank of 70 competencies.

Validated