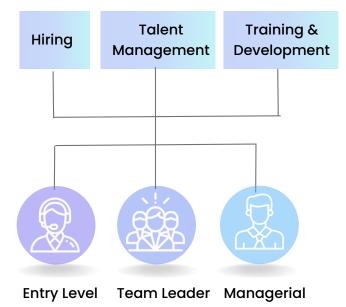

#### **Job Levels**

- Retail industry: Customer service representatives, sales associates.
- Hospitality industry: Front desk agents, concierge, waitstaff.
- Call center industry: Customer service agents, support representatives.
- E-commerce industry: Customer support specialists