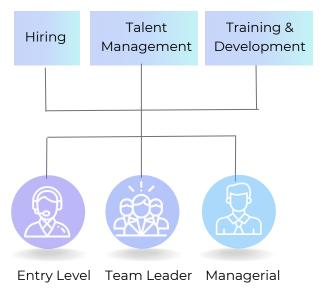

# PMaps Blue Collar Assessment

Achieve workforce excellence with our customized blue-collar assessment

advar



With our customized blue-collar assessment, ensure workforce excellence by identifying skilled and reliable professionals, improving job performance, optimizing resource allocation, and enhancing employee retention and satisfaction.

Experience our **Blue Collar Assessment** firsthand by taking a sample test

#### SAMPLE TEST

#### **Device Compatibility**



### Product Details

Test Time: 150 mins

No. of Questions: 27

Reliability: .79

Type of Questions: Visual Based

### **Benefits**



#### **Job Levels**





### Industry job roles

- **Construction Industry:** Construction Workers, Electricians, Plumbers, Carpenters
- Manufacturing Industry: Machine Operators, Assemblers, Production Workers
- Transportation Industry: Truck Drivers, Delivery Drivers, Forklift Operators
- Warehousing Industry: Warehouse Associates, Inventory Clerks, Material Handlers

#### **Improve Industry Metrics**



- Identify skilled, reliable blue-collar professionals
- Improve performance, in blue-collar roles



- Optimize workforce management
- Enhance retention, job satisfaction for employees
- Targeted skills development
- Job Fitment

#### We Assess -

#### **Programming Languages**

Proficiency in Java, C++, or JavaScript

#### **Algorithmic Thinking**

Efficient algorithms, optimizing code performance

#### **