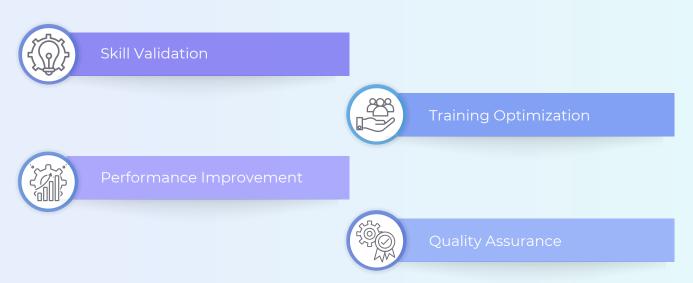

### **Benefits**

#### **Improve Industry Metrics**

- Identify skilled, reliable blue-collar professionals
- Improve performance, in blue-collar roles

- Optimize workforce management
- Enhance retention, job satisfaction for employees
- Targeted skills development
- Job Fitment