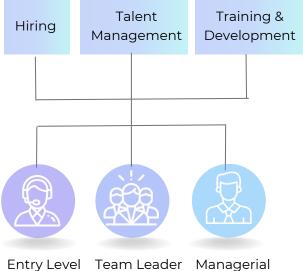

# Job Levels

# Industry job roles

- Human Resources: HR Managers, Talent Acquisition Specialists.
- Leadership Development: Leadership
  Development Consultants, Executive Coaches.
- Organizational Development: Organizational Development Consultants.
- Management Consulting: Management
  Consultants, Business Analysts.